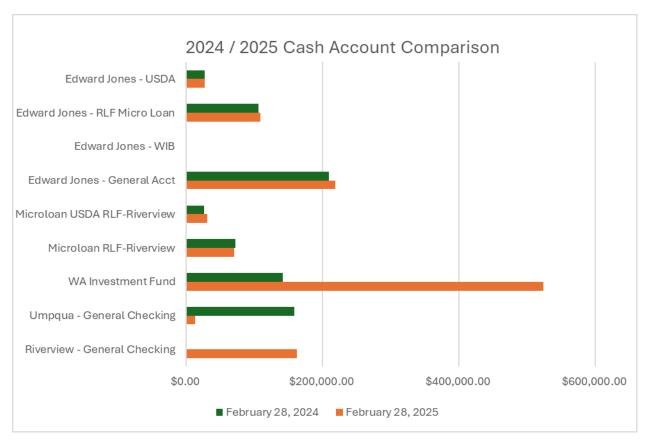

#### **Cash Balance**

|                               | February 28, 2025 | February 28, 2024 |
|-------------------------------|-------------------|-------------------|
| Riverview - General Checking  | \$162,132.28      | \$0.00            |
| Umpqua - General Checking     | \$13,148.03       | \$158,499.72      |
| WA Investment Fund            | \$523,965.93      | \$141,404.03      |
| Microloan RLF-Riverview       | \$69,723.64       | \$71,949.09       |
| Microloan USDA RLF-Riverview  | \$30,958.11       | \$25,672.37       |
| Edward Jones - General Acct   | \$218,762.61      | \$208,856.14      |
| Edward Jones - WIB            | \$87.85           | \$86.52           |
| Edward Jones - RLF Micro Loan | \$108,304.70      | \$105,882.16      |
| Edward Jones - USDA           | \$27,056.77       | \$26,455.05       |
| Debit Card                    | \$2,156.31        | \$3,490.70        |
| Petty Cash                    | \$142.43          | \$142.43          |
| Total                         | \$1,156,438.66    | \$742,438.21      |